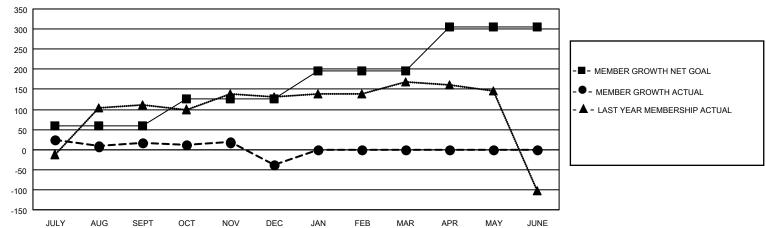

## GAT MONTHLY MEMBERSHIP PROGRESS REPORT

Multiple District 110

**LOCATION: NETHERLANDS** 

Results as of: 12/31/2020

| Clubs         |               |             |               | Members               |                        |                         |                                                    |  |
|---------------|---------------|-------------|---------------|-----------------------|------------------------|-------------------------|----------------------------------------------------|--|
|               | RESULTS FOR   | R 2020-2021 |               | RESULTS FOR 2020-2021 |                        |                         |                                                    |  |
| QUARTER       | NEW CLUB GOAL | NEW CLUBS   | DROPPED CLUBS | QUARTER MEME          | BER GROWTH NET<br>GOAL | MEMBER GROWTH<br>ACTUAL | DROPPED<br>MEMBERS ACTUAL<br>(including transfers) |  |
| JULY/AUG/SEPT | 2             | 1           | 1             | JULY/AUG/SEPT         | 58                     | 151                     | 110                                                |  |
| OCT/NOV/DEC   | 0             | 0           | 0             | OCT/NOV/DEC           | 68                     | 149                     | 143                                                |  |
| JAN/FEB/MAR   | 3             | 0           | 0             | JAN/FEB/MAR           | 70                     | 0                       | 0                                                  |  |
| APR/MAY/JUNE  | 4             | 0           | 0             | APR/MAY/JUNE          | 110                    | 0                       | 0                                                  |  |

## GOALS AND ACTUAL MEMBERS CUMULATIVE

| DROPPED CLUBS: 1 |     | 101 CLUBS OF 436 ADDED 1 OR MORE<br>NEW MEMBERS | GENDER DISTRIBUTION  MALE 9,207 (84.87%) |                |    |
|------------------|-----|-------------------------------------------------|------------------------------------------|----------------|----|
| DROPPED MEMBERS  |     |                                                 | FEMALE                                   | 1,641 (15.13%) |    |
| DECEASED         | 28  | CLICK HERE FOR CUMULATIVE                       | TOTAL FAMILY UNIT MEMBERS                |                | 10 |
| CLUB CANCELLED 0 |     | MEMBERSHIP DATA                                 |                                          |                | _  |
| OTHER            | 225 | ll l                                            | FAMILY MEMBERS PAYING HALF DUES          |                | 5  |
| TOTAL            | 253 |                                                 | DOLG                                     |                |    |